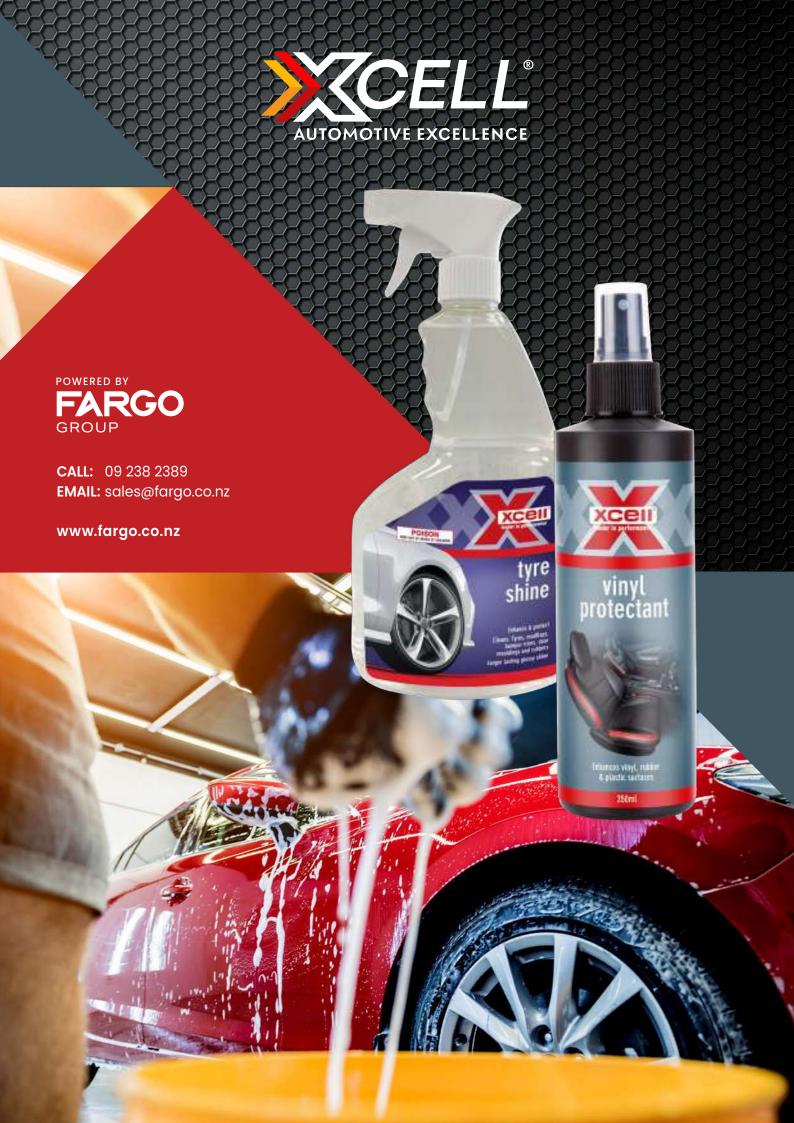

#### **XCELL VINYL PROTECTANT**

An advanced silicone emulsion that has been specially formulated to protect, shine and enhance vinyl, rubber and plastic surfaces. Suitable for use on dashboards, bumper, door panels, window trims, rubber door/window seals and a variety of other uses. XCELL vinyl protectant & restorer has a pleasant fragrance and will also help protect against UV damage.

#### XCELL TYRE SHINE WITH TRIGGER SPRAY

Formulated to enhance and protect tyres and automotive trim. It can be used on tyres to give a glossy wet looking finish. This "no compromise" formulation uses concentrated 1000cs silicone to last longer and cover porous surfaces better.