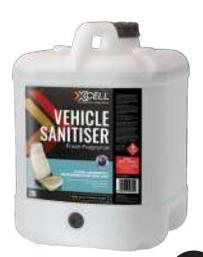

# XCELL VEHICLE INTERIOR SANITISER

An all-in-one air freshener fragrance, cleaner, and sanitiser. Its waterbased formulation kills germs and other disease causing pathogenic micro-organisms while also cleaning the surfaces it is applied to. XCELL vehicle sanitiser also includes a specially selected lemon fragrance that is both long lasting and odour neutralising.