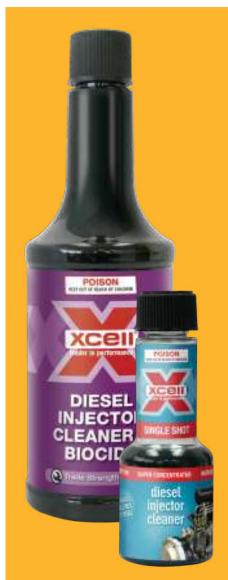

# XCELL DIESEL INJECTOR CLEANER & BIOCIDE

Delivers high activity to clean injectors and promote improved fuel combustion by restoring the fuel injector spray pattern. Fuel injectors deteriorate over time due to poor quality fuel, waxes, biofouling etc. This reduce vehicle performance and fuel efficiency. XCELL Diesel Injector Cleaner & Biocide has a potent biocide formulation to control diesel bug in diesel fuel systems.