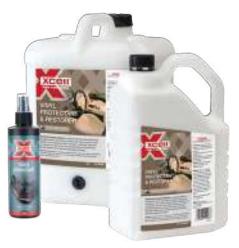

#### **XCELL VINYL PROTECTANT**

An advanced silicone emulsion that has been specially formulated to protect, shine and enhance vinyl, rubber and plastic surfaces. Suitable for use on dashboards, bumper, door panels, window trims, rubber door/window seals and a variety of other uses. XCELL vinyl protectant & restorer has a pleasant fragrance and will also help protect against UV damage.