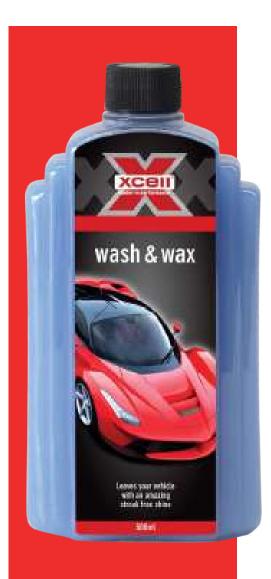

#### **XCELL WASH & WAX**

A special blend of high quality detergents and wax designed to clean and shine the exterior of vehicles. The cleaning agents easily penetrate road grime and dirt leaving the vehicle sparkling clean, while the dual-blend wax leaves an impressive shine and protects paintwork from extreme weather conditions. Developed from the commercial car valet industry.