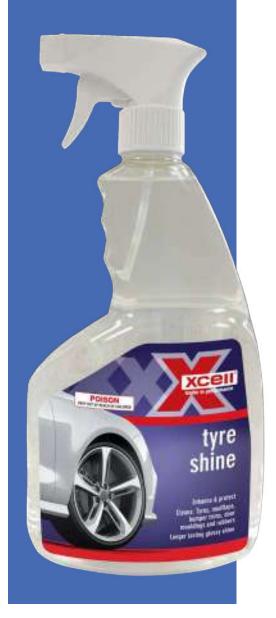

#### XCELL TYRE SHINE WITH TRIGGER SPRAY

Formulated to enhance and protect tyres and automotive trim. It can be used on tyres to give a glossy wet looking finish. This "no compromise" formulation uses concentrated 1000cs silicone to last longer and cover porous surfaces better.