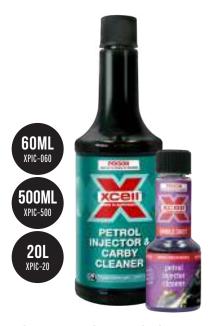

#### XCELL PETROL INJECTOR & CARBY CLEANER

A trade strength formulation with high activity to clean fuel injectors and carburettors. This promotes improved fuel combustion by restoring the fuel injector spray pattern and carburetor efficiency. Fuel injector spray patterns deteriorate over time due to poor quality fuels, waxes, biofouling etc.