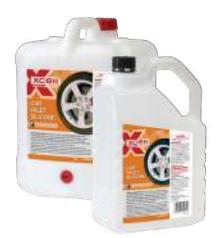

#### **XCELL CAR VALET SILICONE**

Formulated to enhance and protect automotive exterior trim. It gives tyres a glossy wet looking finish and give plastic bumper moulding, plastic parts etc a professional glossy shine. This "no compromise" formulation uses concentrated 1000cs silicone to last longer and covers porous surfaces better.